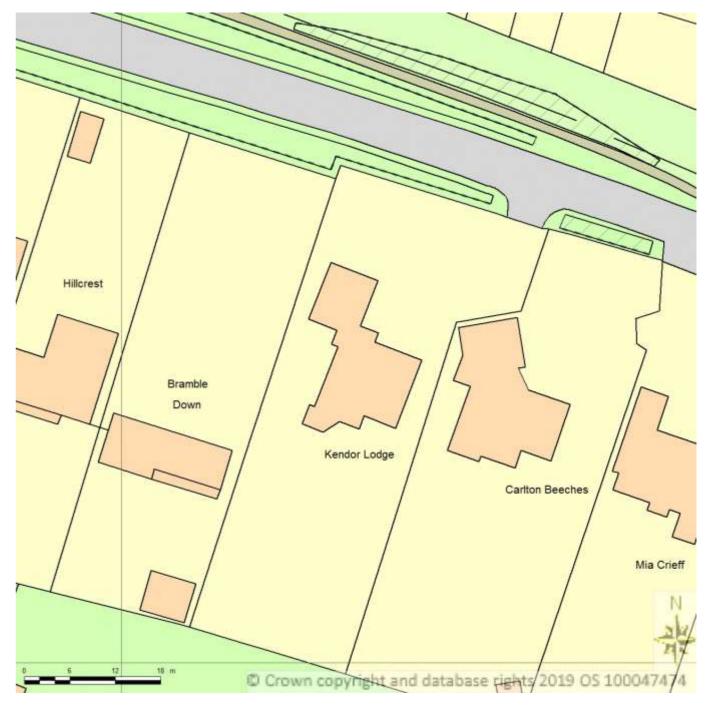

Scale 1:1250

**BLOCK/SITE PLAN** AREA 90m x 90m SCALE 1:500 on A4 **CENTRE COORDINATES: 596331, 172741** 

Supplied by Streetwise Maps Ltd www.streetwise.net Licence No: 100047474 30/11/2019 10:38:47 **Block Plan** 