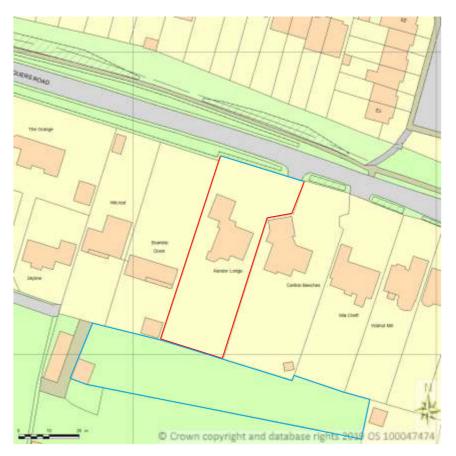

SITE LOCATION PLAN **AREA 2 HA** SCALE 1:1250 on A4 **CENTRE COORDINATES: 596331, 172741** 

Supplied by Streetwise Maps Ltd www.streetwise.net Licence No: 100047474 30/11/2019 10:36 **Site Location Plan** 